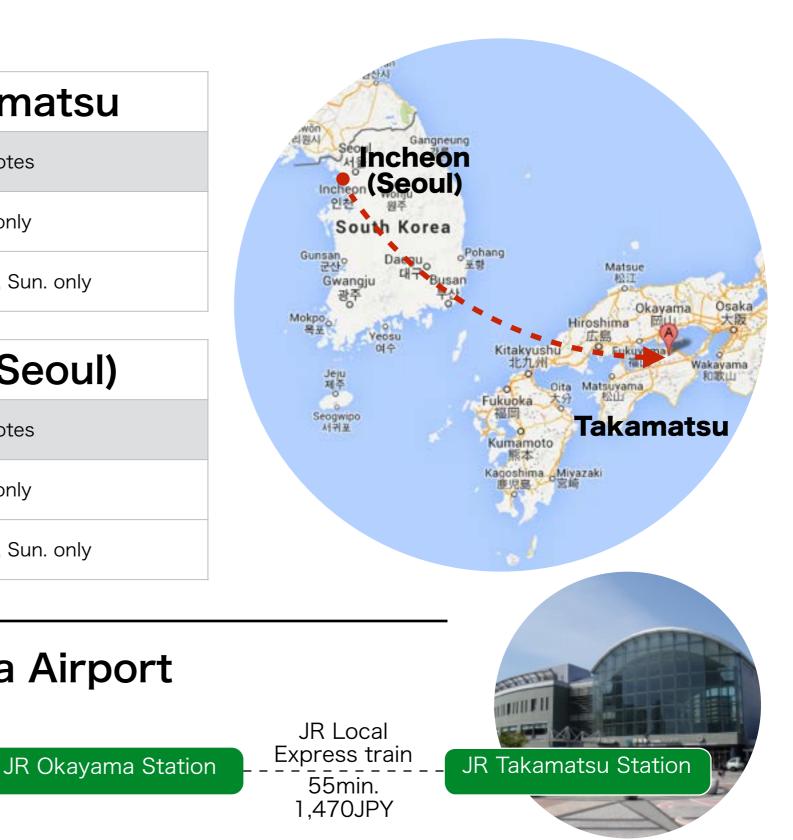

### Direction to Takamatsu Korea

A STAR ALLIANCE MEMBER

#### Incheon (Seoul) - Takamatsu

| Departure | Arrival | Notes                           |
|-----------|---------|---------------------------------|
| 09:00AM   | 10:35AM | In operation on Fri. only       |
| 02:50PM   | 04:25PM | In operation on Tue., Sun. only |

### Takamatsu - Incheon (Seoul)

| Departure | Arrival | Notes                           |
|-----------|---------|---------------------------------|
| 11:35AM   | 01:20PM | In operation on Fri. only       |
| 05:25PM   | 07:10PM | In operation on Tue., Sun. only |

#### To Takamatsu via Okayama Airport

Okayama Airport

Airport

Limousine

30min.

740JPY