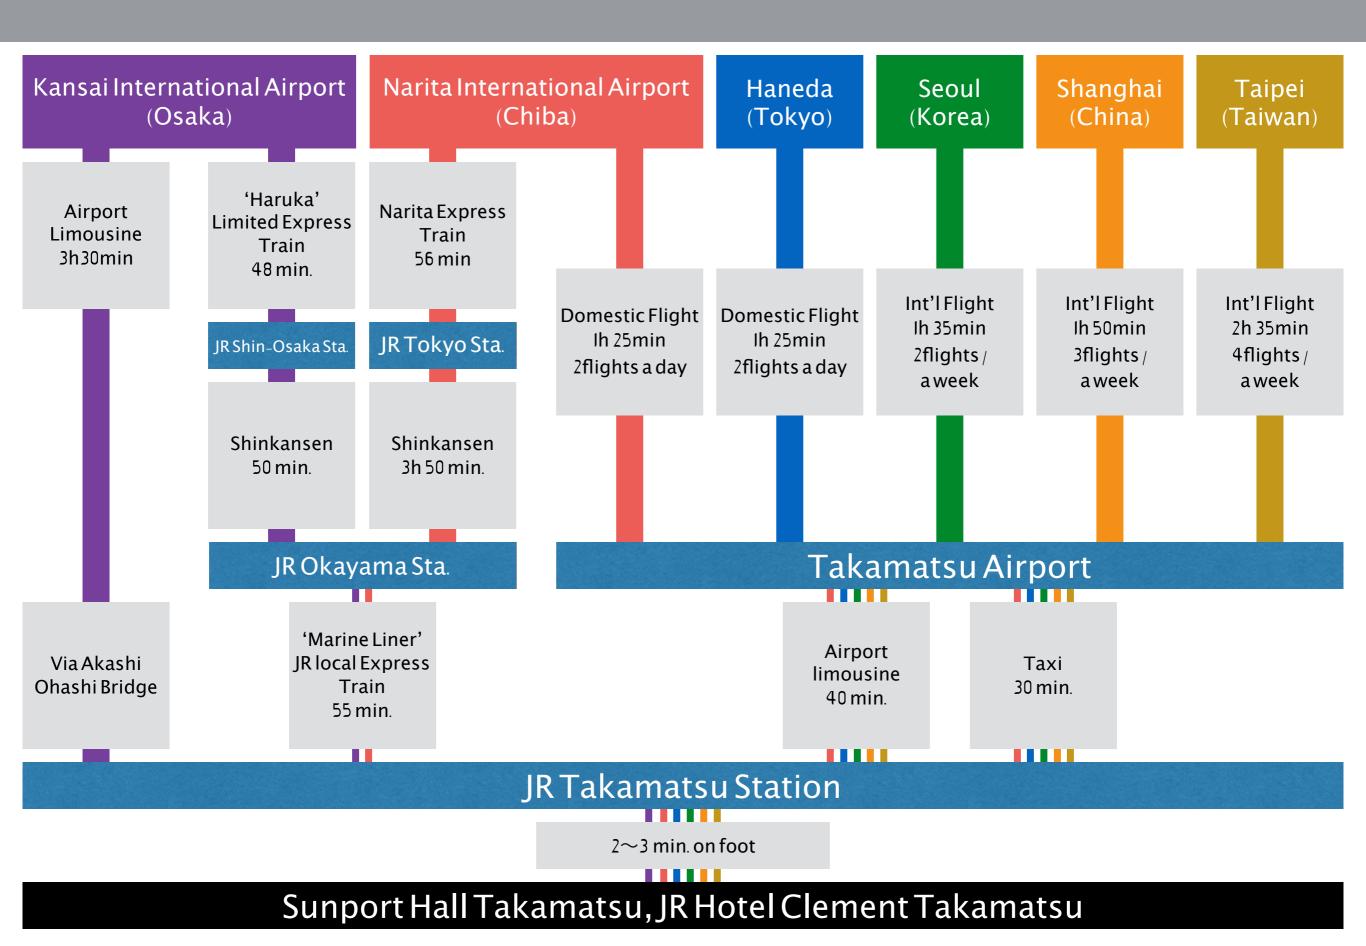

## **Direction to Takamatsu** International Flight via Narita

#### Takamatsu Airport <==> JR Takamatsu Station

Airport Limousine : 760JPY (7.6US\$) Taxi : approximately 5,000 JPY (50US\$)

#### To Takamatsu via Okayama Airport

Okayama Airport

Airport

Limousine

30min.

740JPY

#### To Takamatsu via Okayama Airport

Airport

Limousine

30min. 740JPY

### Direction to Takamatsu Via Osaka Airport Limousine

5,150JPY (51.5US\$) one way / 9,300JPY (93US\$) round trip each person