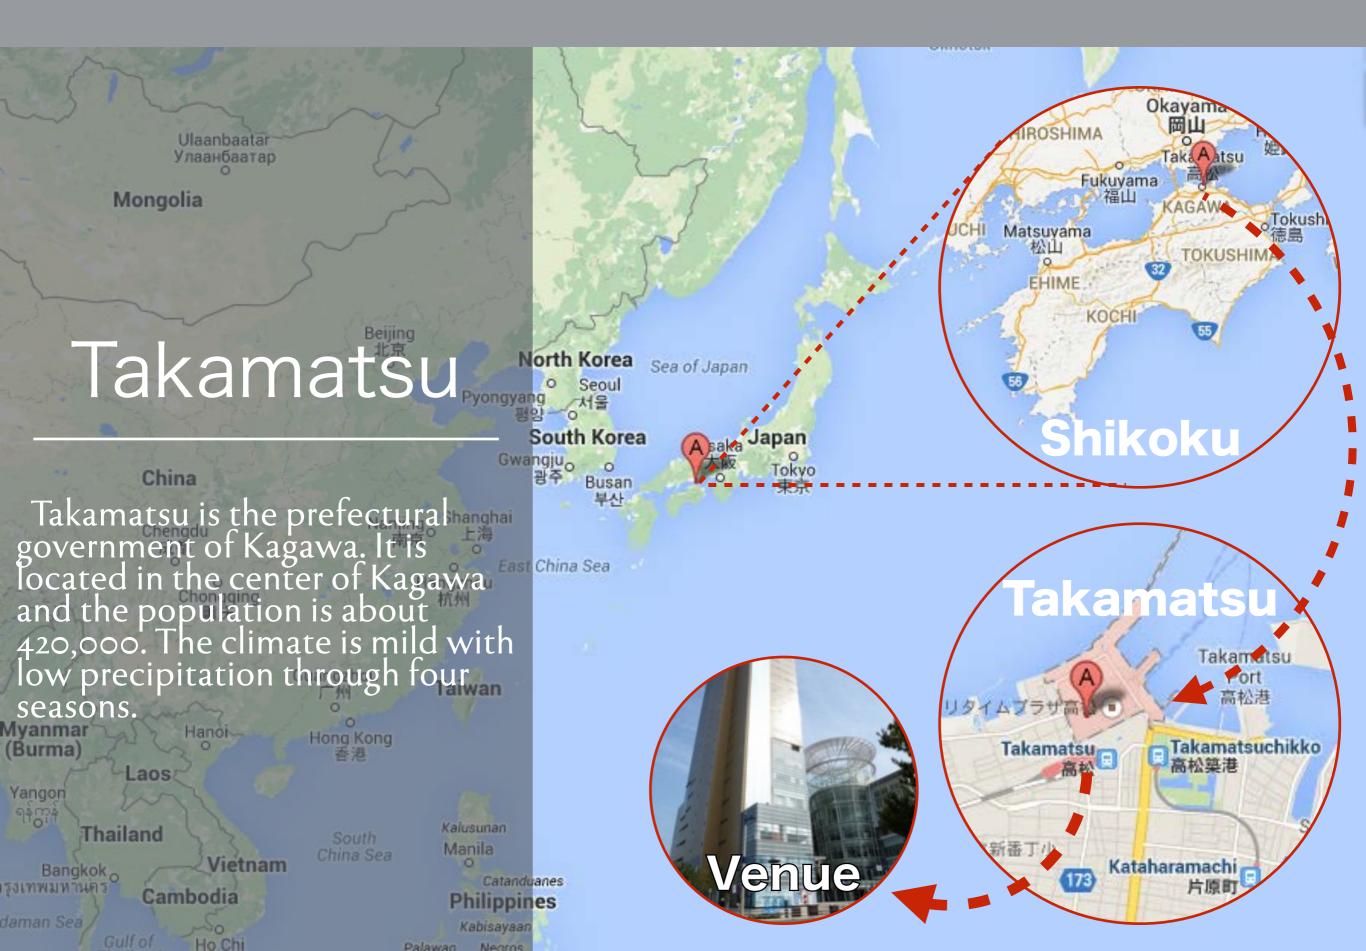

#### **Direction to Takamatsu**

## **Direction to Venue**

## [Venue]

Takamatsu, Japan Sunport Hall Takamatsu http://www.sunport-hall.jp/ ( Japanese )

# Takamalyu

ACIS SNPD 2015 June 1-3, 2015