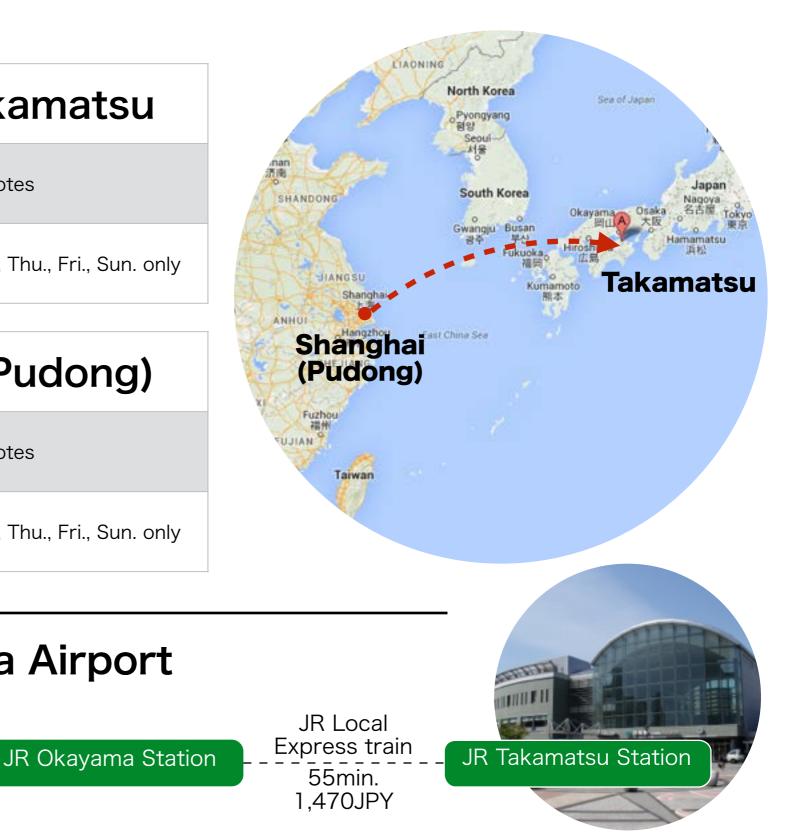

### Direction to Takamatsu China

#### Shanghai (Pudong) - Takamatsu

| Departure | Arrival | Notes                                       |
|-----------|---------|---------------------------------------------|
| 08:50AM   | 11:40AM | In operation on Tue., Thu., Fri., Sun. only |

#### Takamatsu - Shanghai (Pudong)

| Departure | Arrival | Notes                                       |
|-----------|---------|---------------------------------------------|
| 12:40PM   | 01:55PM | In operation on Tue., Thu., Fri., Sun. only |

#### To Takamatsu via Okayama Airport

Airport

Limousine

30min. 740JPY