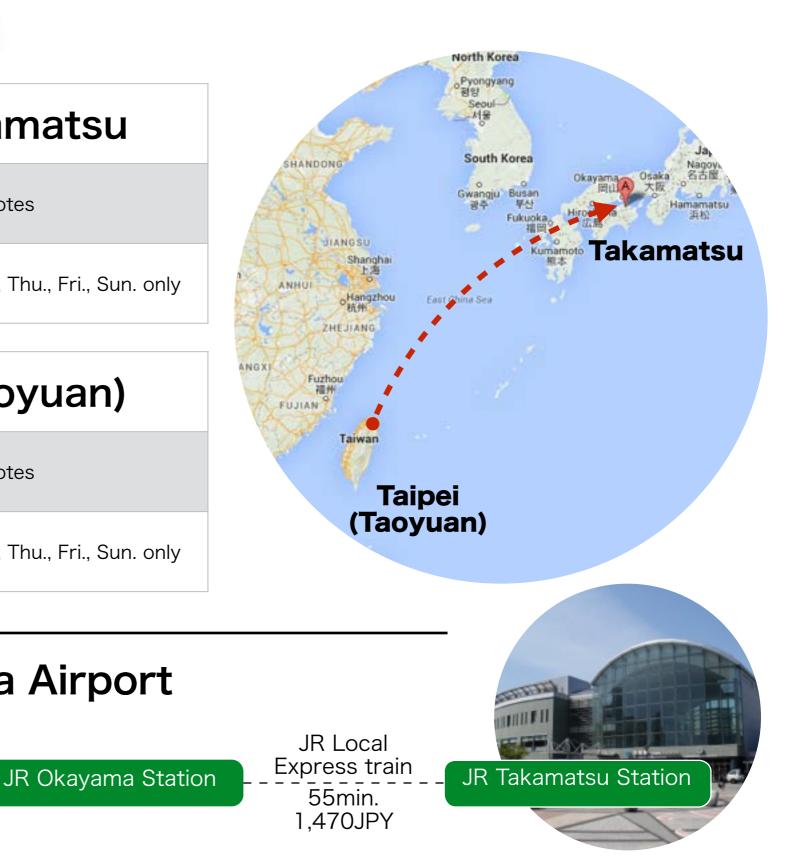

### Direction to Takamatsu Taiwan

#### Taipei (Taoyuan) - Takamatsu

| Departure | Arrival | Notes                                       |
|-----------|---------|---------------------------------------------|
| 02:15M    | 05:50PM | In operation on Tue., Thu., Fri., Sun. only |

| Takamatsu - Taipei (Taoyuan) |         |                                             |
|------------------------------|---------|---------------------------------------------|
| Departure                    | Arrival | Notes                                       |
| 06:50PM                      | 09:05PM | In operation on Tue., Thu., Fri., Sun. only |

#### To Takamatsu via Okayama Airport

Okayama Airport

Airport

Limousine

30min. 740JPY