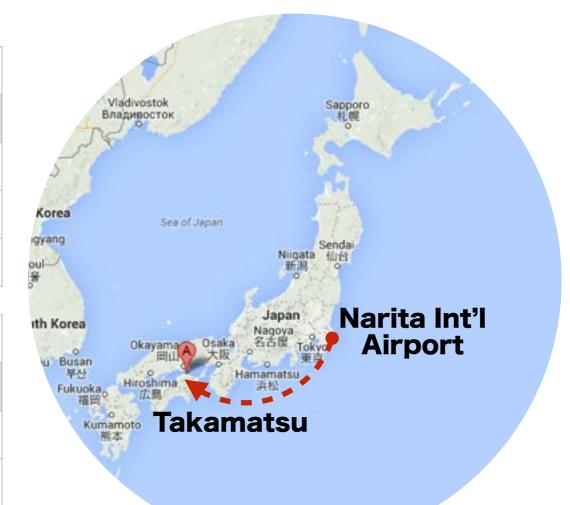

## **Direction to Takamatsu** International Flight via Narita

### Direction to Takamatsu Korea

A STAR ALLIANCE MEMBER

### Direction to Takamatsu China

### Direction to Takamatsu Taiwan