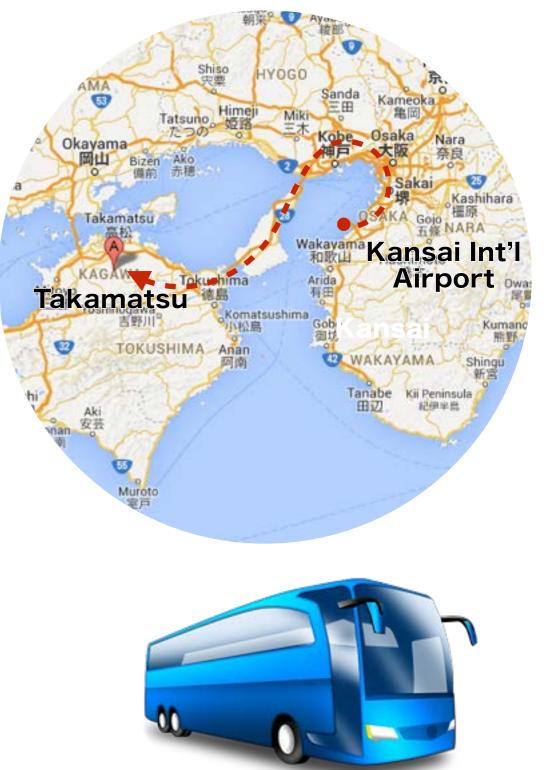

### Direction to Takamatsu Via Osaka Airport Limousine

5,150JPY (51.5US\$) one way / 9,300JPY (93US\$) round trip each person

#### Kansai Int'l Airport - Takamatsu

| Departure | Arrival |
|-----------|---------|
| 08:35AM   | 12:07PM |
| 11:35AM   | 03:07PM |
| 02:15PM   | 05:47PM |
| 04:35PM   | 08:07PM |
| 06:05PM   | 09:37PM |
| 07:20PM   | 10:52PM |
| 09:20PM   | 00:52AM |
|           |         |

#### Takamatsu - Kansai Int'l Airport

| Departure | Arrival |
|-----------|---------|
| 04:25AM   | 07:57AM |
| 05:05AM   | 08:37AM |
| 06:25AM   | 09:57AM |
| 08:05AM   | 11:37AM |
| 10:05AM   | 01:37PM |
| 12:35PM   | 04:07PM |
| 02:35PM   | 06:07PM |
|           |         |